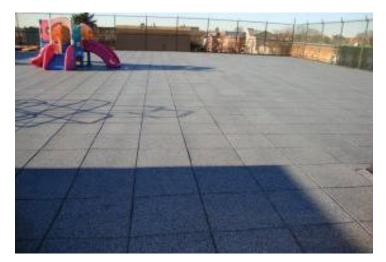

eries





















## **Specification Technical Date-sheet**

500mm\*500mm\*10mm 1000mm\*1000mm\*10mm

Size(L\*W\*H)Unit mm FR01



Remark:Thickness can be 10-50mm Color can be customized Size(L\*W\*H)Unit mm FR02

500mm\*500mm\*10mm 1000mm\*1000mm\*10mm Remark:Thickness can be 10-45mm Color can be customized





Size(L\*W\*H)Unit mm FR03 200mm\*160mm\*15mm 240mm\*150\*15mm Remark:Thickness can be 15-45mm Color can be customized



Size(L\*W\*H)Unit mm FR04 500mm\*500mm\*15mm 1000mm\*1000mm\*50mm Remark:Thickness can be 15-50mm Color can be customized Application: Outdoor&Indoor





Size(L\*W\*H) FR05 500mm\*500mm\*20mm Thickness:20mm/25mm/30mm/35mm with Application: Outdoor&Indoor





Size(L\*W\*H) FR06 60CM\*100CM\*10mm Thickness:10/ 15/20/25/30



## Project Reference