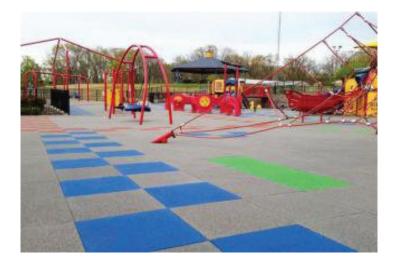

ies





















## **Specification Technical Date-sheet**

500mm\*500mm\*10mm 1000mm\*1000mm\*10mm

Size(L\*W\*H)Unit mm FR01



Remark:Thickness can be 10-50mm Color can be customized Size(L\*W\*H)Unit mm FR02

500mm\*500mm\*10mm 1000mm\*1000mm\*10mm Remark:Thickness can be 10-45mm Color can be customized





Size(L\*W\*H)Unit mm FR03 200mm\*160mm\*15mm 240mm\*150\*15mm Remark:Thickness can be 15-45mm Color can be customized



Size(L\*W\*H)Unit mm FR04 500mm\*500mm\*15mm 1000mm\*1000mm\*50mm Remark:Thickness can be 15-50mm Color can be customized Application: Outdoor&Indoor





Size(L\*W\*H) FR05 500mm\*500mm\*20mm Thickness:20mm/25mm/30mm/35mm with Application: Outdoor&Indoor





Size(L\*W\*H) FR06 60CM\*100CM\*10mm Thickness:10/ 15/20/25/30



## Project Reference