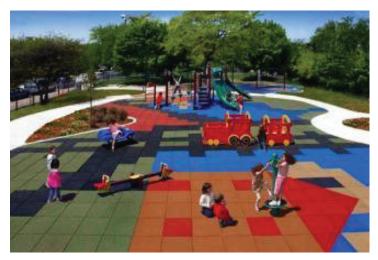

Series





















## **Specification Technical Date-sheet**

500mm\*500mm\*10mm 1000mm\*1000mm\*10mm

Size(L\*W\*H)Unit mm FR01



Remark:Thickness can be 10-50mm Color can be customized Size(L\*W\*H)Unit mm FR02

500mm\*500mm\*10mm 1000mm\*1000mm\*10mm Remark:Thickness can be 10-45mm Color can be customized





Size(L\*W\*H)Unit mm FR03 200mm\*160mm\*15mm 240mm\*150\*15mm Remark:Thickness can be 15-45mm Color can be customized



Size(L\*W\*H)Unit mm FR04 500mm\*500mm\*15mm 1000mm\*1000mm\*50mm Remark:Thickness can be 15-50mm Color can be customized Application: Outdoor&Indoor





Size(L\*W\*H) FR05 500mm\*500mm\*20mm Thickness:20mm/25mm/30mm/35mm with Application: Outdoor&Indoor





Size(L\*W\*H) FR06 60CM\*100CM\*10mm Thickness:10/ 15/20/25/30



## Project Reference