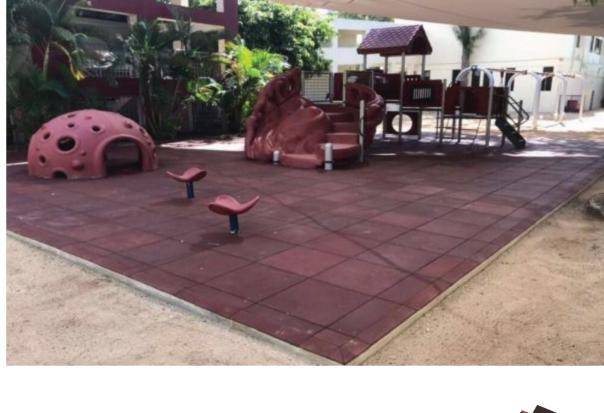

## SPORT EQUIPMENT





## Outdoor&Indoor Application Series





















## **Specification Technical Date-sheet**

500mm\*500mm\*10mm 1000mm\*1000mm\*10mm

Size(L\*W\*H)Unit mm FR01



Remark:Thickness can be 10-50mm Color can be customized Size(L\*W\*H)Unit mm FR02

500mm\*500mm\*10mm 1000mm\*1000mm\*10mm Remark:Thickness can be 10-45mm Color can be customized





Size(L\*W\*H)Unit mm FR03 200mm\*160mm\*15mm 240mm\*150\*15mm Remark:Thickness can be 15-45mm Color can be customized



Size(L\*W\*H)Unit mm FR04 500mm\*500mm\*15mm 1000mm\*1000mm\*50mm Remark:Thickness can be 15-50mm Color can be customized Application: Outdoor&Indoor





Size(L\*W\*H) FR05 500mm\*500mm\*20mm Thickness:20mm/25mm/30mm/35mm with Application: Outdoor&Indoor





Size(L\*W\*H) FR06 60CM\*100CM\*10mm Thickness:10/ 15/20/25/30



## Project Reference