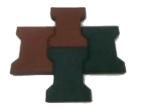

Size(L\*W\*H)Unit mm FR03 200mm\*160mm\*15mm 240mm\*150\*15mm Remark:Thickness can be 15-45mm Color can be customized

Size(L\*W\*H)Unit mm FR04 500mm\*500mm\*15mm 1000mm\*1000mm\*50mm Remark:Thickness can be 15-50mm Color can be customized Application: Outdoor&Indoor