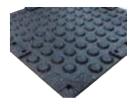

Size(L\*W\*H) FR05 500mm\*500mm\*20mm Thickness:20mm/25mm/30mm/35mm with Application: Outdoor&Indoor

Size(L\*W\*H) FR06 60CM\*100CM\*10mm Thickness:10/ 15/20/25/30