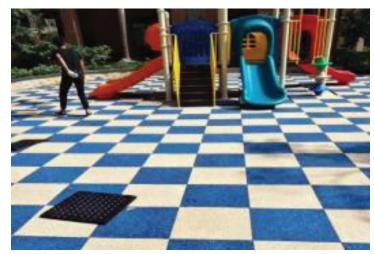

on Series





















## **Specification Technical Date-sheet**

500mm\*500mm\*10mm 1000mm\*1000mm\*10mm

Size(L\*W\*H)Unit mm FR01



Remark:Thickness can be 10-50mm Color can be customized Size(L\*W\*H)Unit mm FR02

500mm\*500mm\*10mm 1000mm\*1000mm\*10mm Remark:Thickness can be 10-45mm Color can be customized





Size(L\*W\*H)Unit mm FR03 200mm\*160mm\*15mm 240mm\*150\*15mm Remark:Thickness can be 15-45mm Color can be customized



Size(L\*W\*H)Unit mm FR04 500mm\*500mm\*15mm 1000mm\*1000mm\*50mm Remark:Thickness can be 15-50mm Color can be customized Application: Outdoor&Indoor





Size(L\*W\*H) FR05 500mm\*500mm\*20mm Thickness:20mm/25mm/30mm/35mm with Application: Outdoor&Indoor





Size(L\*W\*H) FR06 60CM\*100CM\*10mm Thickness:10/ 15/20/25/30



## Project Reference