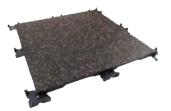

Size(L\*W\*H) FR05 500mm\*500mm\*20mm Thickness:20mm/25mm/30mm/35mm with Application: Outdoor&Indoor

Size(L\*W\*H) FR06 60CM\*100CM\*10mm Thickness:10/ 15/20/25/30