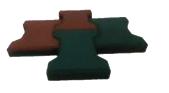

Size(L\*W\*H)Unit mm FR03 200mm\*160mm\*15mm 240mm\*150\*15mm Remark:Thickness can be 15-45mm Color can be customized

Size(L\*W\*H)Unit mm FR04 500mm\*500mm\*15mm 1000mm\*1000mm\*50mm Remark:Thickness can be 15-50mm Color can be customized Application: Outdoor&Indoor