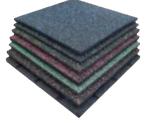

## **Specification Technical Date-sheet**

500mm\*500mm\*10mm 1000mm\*1000mm\*10mm

Size(L\*W\*H)Unit mm FR01

Remark:Thickness can be 10-50mm Color can be customized Size(L\*W\*H)Unit mm FR02

500mm\*500mm\*10mm 1000mm\*1000mm\*10mm Remark:Thickness can be 10-45mm Color can be customized