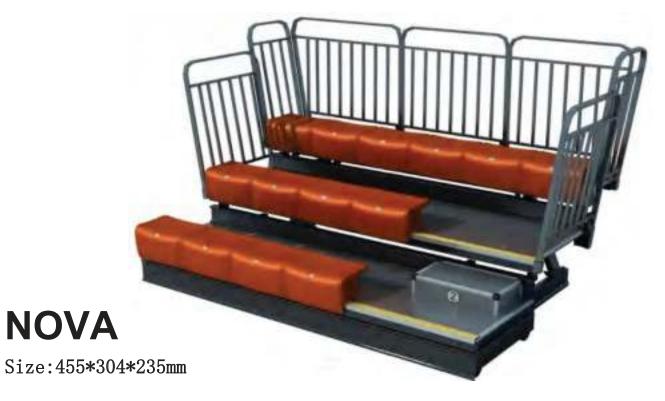

#### **Retractable Bleachers**

Material:HDPE

Production Tech:Blow Molding

Installation:Front Mounted

Application:Scholls,Sport center,

Gymnasium.

13

### Mate

Size:460mm\*542mm\*512mm

Material:HDPE

**Production Tech:Blow Molding** 

Installation:Front Mouned/Rear-folding

Application:Scholls,Sport center,

Gymnasium.