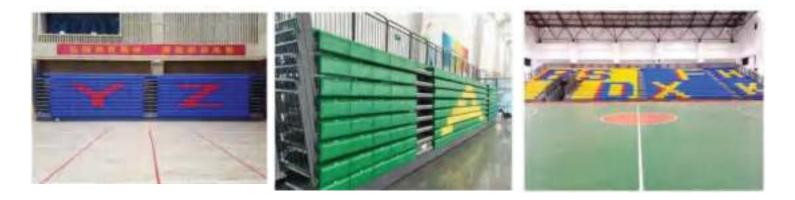

### **Retractable Bleachers System (Telescopic Bleachers)**

Mesk retractable bleacher system can be opened and closed freely. It is an extremely safe, steady, adaptable and efficiently seating system, which allowing you to make great use of your facilities. The system can meet different requirements for different usages like Gym, School, Event Centers, Auditoriums, Multi-purpose venues etc

#### **3 types mount solution**

According to the different types and requirements of the venue,types of stands can be selected to maximize the use of the space and meet the multi-functional use requirements of the venue.