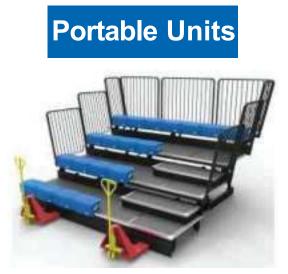

#### **Aluminum portable Bleachers**

The portable bleacher is made of aluminum. It is welded with customized aluminum alloy profiles. It consists of three parts, which are aluminum structure, deck and seat. These advantages are modular assembly (connect each unit easily), easy to operate and moved and combined according to the clients needs. It is suitable for small and medium-sized gymnasiums, schools, multi-function halls, indoor and outdoor comppetition venues and outdoor leisure clubs.

The small portable aluminum bleacher is the best choice of increasing seat temporarily.With wheel system, it's easy to move and stock.