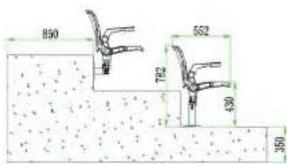

# Shell

Size:W435mm\*D552mm\*H782mm

Material:PP

Production Tech:Air Injection

Application:Stadium Seating.Tele-

scopic Bleachers,Metal Structural

Bleachers

Features:Anti-aging,Anti-UV,Fire-

#### **Retractable Bleachers**

Shell

Size:480mm\*552mm\*780mm Material;Pp Production Tech:Air Injection Installation:Rear-folding Application:Concert hall,Studio Meeting room,Venue,Auditorium, Multi-function hall.