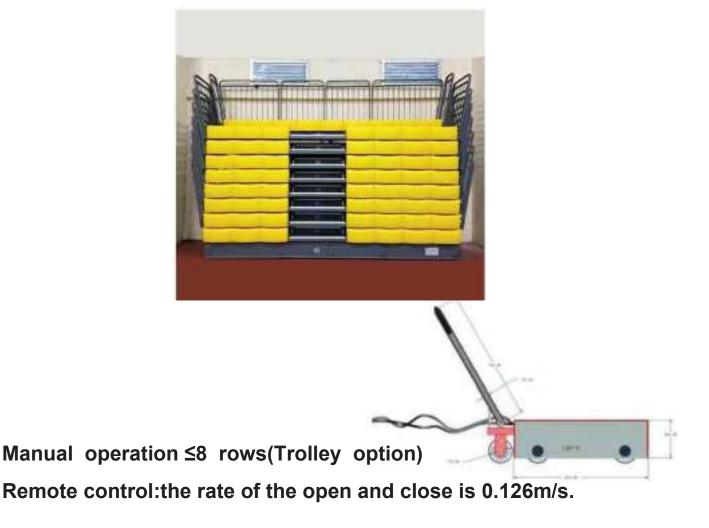

### **Retractable Bleachers System (Telescopic Bleachers)**

Mesk retractable bleacher system can be opened and closed freely. It is an extremely safe, steady, adaptable and efficiently seating system, which allowing you to make great use of your facilities. The system can meet different requirements for different usages like Gym, School, Event Centers, Auditoriums, Multi-purpose venues etc

#### Manual & Remote Control

Retractable platforms can be opened and closed with manual operation or remote control.