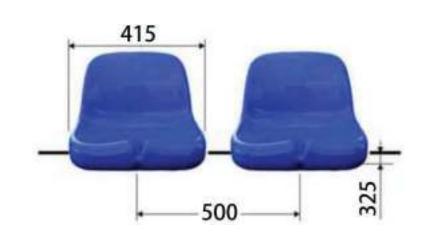

#### **Fixed Chair**

330-370mm

350-550mm

200-600mm

#### **Fixed Chair**

Troduction Teen. Blow molding

Application:Stadium Seating,Metal

Structural Bleacher

Features:Anti-aging,Anti-UV,Fire-

proof

#### **Fixed Chair**

Wall Installation

Vertical Installation

330 - 370mm

350-550mm

#### **Fixed Chair**

**Vertical Installation** 

Wall Installation

330-370mm

350-550mm