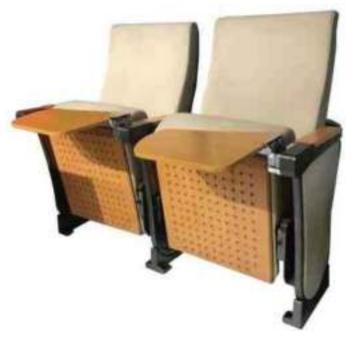

Writing Table:Laminated wood wirting pad with alu.folding mechanism Feet:Casting alu.Floor mounting base,Optional installing angle degrees

Soft Cushion:High density foam upholstered with durable fabric Seat|Back:Well finished plywood outer back and seat pan Frame:Heavy duty iron frame in powder coated finish Armrest:Quality lacquered nature solid wood Tip-Up Seat:Maintenance free counter weight mechanism Feet:Floor mounting type with 2 bolting holes