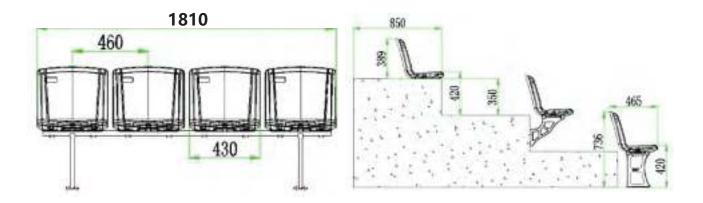

## Х

Size:W433mm\*D532mm\*H737mm

Material:HDPE

Production Tech:Blow molding

Application:Stadium Seating,Metal

**Structural Bleacher** 

Features:Anti-aging,Anti-UV,Fire

proof