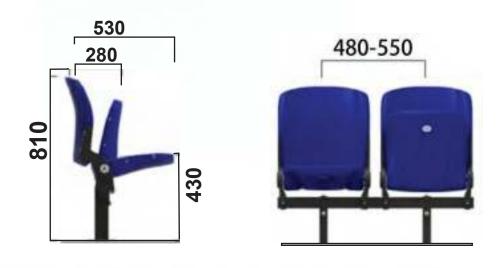

### Mate

Size:460mm\*542mm\*512mm

Material:HDPE

**Production Tech:Blow Molding** 

Installation:Front Mouned/Rear-folding

Application:Scholls,Sport center,

Gymnasium.