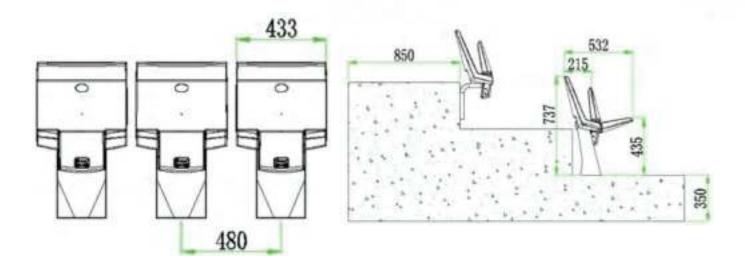

# IKA

Size:W435mm\*D480mm\*H330mm Material:PP Production Tech:Injection Application:Stadium Seating,Metal Structural Bleacher Installation Method:flat Installation-Vertical Installation /Wall Installation Features:Anti-aging,Anti-UV,Fireproof

## Х

Size:W433mm\*D532mm\*H737mm

Material:HDPE

Production Tech:Blow molding

Application:Stadium Seating,Metal

**Structural Bleacher** 

Features:Anti-aging,Anti-UV,Fire

proof