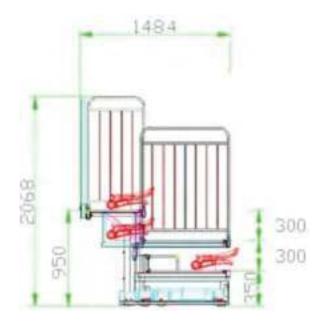

#### **Retractable Bleachers**

Material:HDPE

Production Tech:Blow Molding

Installation:Front Mounted

Application:Scholls,Sport center,

Gymnasium.

13

### Mate

Size:460mm\*542mm\*512mm

Material:HDPE

**Production Tech:Blow Molding** 

Installation:Front Mouned/Rear-folding

Application:Scholls,Sport center,

Gymnasium.

#### **Retractable Bleachers**

Shell

Size:480mm\*552mm\*780mm Material;Pp Production Tech:Air Injection Installation:Rear-folding Application:Concert hall,Studio Meeting room,Venue,Auditorium, Multi-function hall.