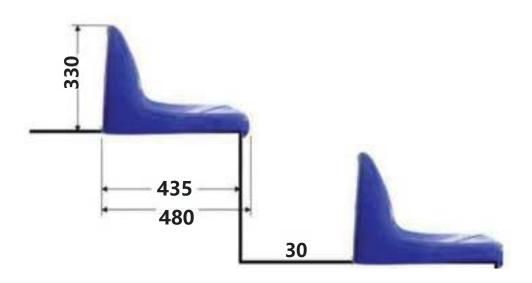

# IKA

Size:W435mm\*D480mm\*H330mm Material:PP Production Tech:Injection Application:Stadium Seating,Metal Structural Bleacher Installation Method:flat Installation-Vertical Installation /Wall Installation Features:Anti-aging,Anti-UV,Fireproof