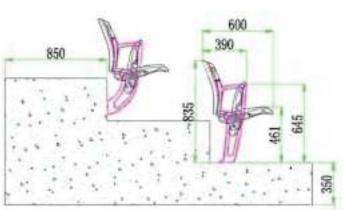

## Ace

Size:W430mm\*D600mm\*H835mm

Material:HDPE

Production Tech:Blow molding

Application:Stadium Seating,Metal

Structural Bleacher

Features:Anti-aging,Anti-UV,Fire-

proof