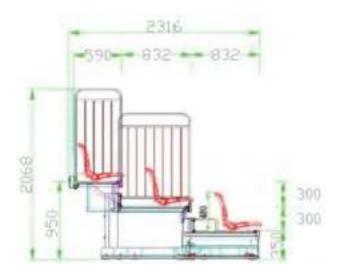

#### **Retractable Bleachers**

Material:HDPE

Production Tech:Blow Molding

Installation:Front Mounted

Application:Scholls,Sport center,

Gymnasium.

13

### Mate

Size:460mm\*542mm\*512mm

Material:HDPE

**Production Tech:Blow Molding** 

Installation:Front Mouned/Rear-folding

Application:Scholls,Sport center,

Gymnasium.

#### **Retractable Bleachers**

Shell

Size:480mm\*552mm\*780mm Material;Pp Production Tech:Air Injection Installation:Rear-folding Application:Concert hall,Studio Meeting room,Venue,Auditorium, Multi-function hall.