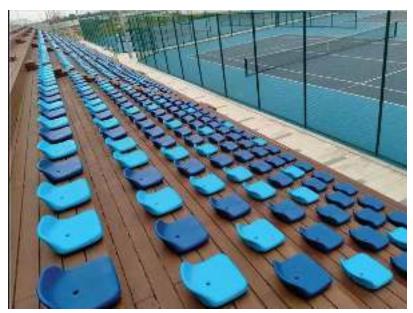

#### **Aluminum portable Bleachers**

The portable bleacher is made of aluminum. It is welded with customized aluminum alloy profiles. It consists of three parts, which are aluminum structure, deck and seat. These advantages are modular assembly (connect each unit easily), easy to operate and moved and combined according to the clients needs. It is suitable for small and medium-sized gymnasiums, schools, multi-function halls, indoor and outdoor comppetition venues and outdoor leisure clubs.

The small portable aluminum bleacher is the best choice of increasing seat temporarily.With wheel system, it's easy to move and stock.