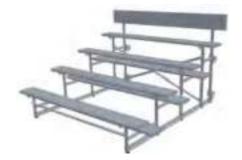

#### **Aluminum portable Bleachers**

The portable bleacher is made of aluminum. It is welded with customized aluminum alloy profiles. It consists of three parts, which are aluminum structure, deck and seat. These advantages are modular assembly (connect each unit easily), easy to operate and moved and combined according to the clients needs. It is suitable for small and medium-sized gymnasiums, schools, multi-function halls, indoor and outdoor comppetition venues and outdoor leisure clubs.

The small portable aluminum bleacher is the best choice of increasing seat temporarily.With wheel system, it's easy to move and stock.