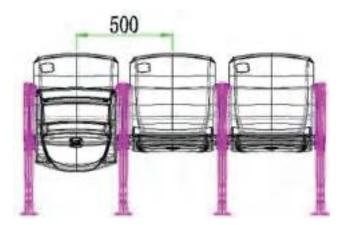

eating,Metal

Structural Bleacher

Features:Anti-aging,Anti-UV,Fire-

proof



# IKA

Size:W435mm\*D480mm\*H330mm Material:PP Production Tech:Injection Application:Stadium Seating,Metal Structural Bleacher Installation Method:flat Installation-Vertical Installation /Wall Installation Features:Anti-aging,Anti-UV,Fireproof







#### **Fixed Chair**

Wall Installation

Vertical Installation

330 - 370mm

350-550mm

# Shell

Size:W435mm\*D552mm\*H782mm

Material:PP

Production Tech:Air Injection

Application:Stadium Seating.Tele-

scopic Bleachers,Metal Structural

Bleachers

Features:Anti-aging,Anti-UV,Fire-





## Ace

Size:W430mm\*D600mm\*H835mm

Material:HDPE

Production Tech:Blow molding

Application:Stadium Seating,Metal

Structural Bleacher

Features:Anti-aging,Anti-UV,Fire-

proof





330-370mm

350-550mm

#### **Fixed Chair**

**Vertical Installation** 

Wall Installation

330-370mm

350-550mm

## Х

Size:W433mm\*D532mm\*H737mm

Material:HDPE

Production Tech:Blow molding

Application:Stadium Seating,Metal

**Structural Bleacher** 

Features:Anti-aging,Anti-UV,Fire

proof



# MAX

Size:W432mm\*D550mm\*H760mm Material:HDPE Production Tech:Blow molding Application:Stadium Seating,Telescopic Bleachers,Metal Structural Bleacher Installation Method:Vertical Installation /Wall Installation Features:Anti-aging,Anti-UV,Fireproof







### **Retractable Bleachers System (Telescopic Bleachers)**

Mesk retractable bleacher system can be opened and closed freely. It is an extremely safe, steady, adaptable and efficiently seating system, which allowing you to make great use o