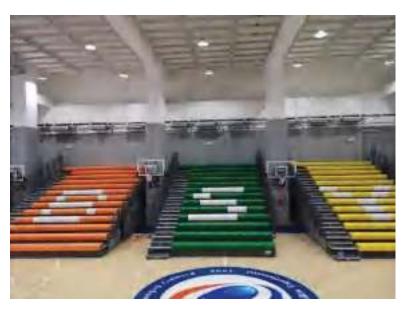

### **Retractable Bleachers System (Telescopic Bleachers)**

Mesk retractable bleacher system can be opened and closed freely. It is an extremely safe, steady, adaptable and efficiently seating system, which allowing you to make great use of your facilities. The system can meet different requirements for different usages like Gym, School, Event Centers, Auditoriums, Multi-purpose venues etc

#### **3 types mount solution**

According to the different types and requirements of the venue,types of stands can be selected to maximize the use of the space and meet the multi-functional use requirements of the venue.