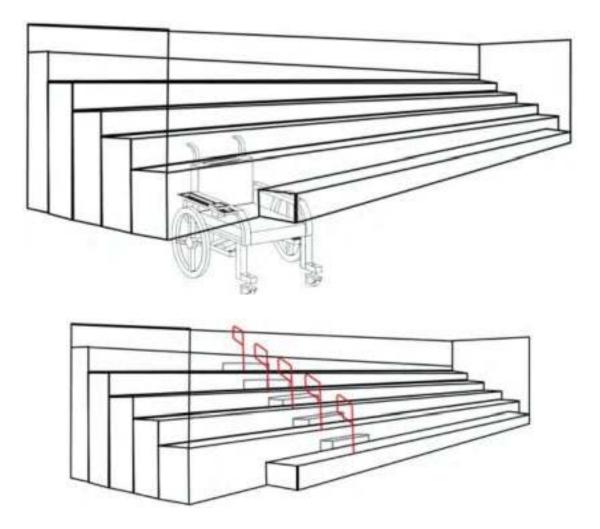

#### Wheelchair Area and Aisle Rail

Wheelchair area is for the disabled. The location should be convenient for the disabled. The aisle rail is to protect people's safety and complete the bleacher function.