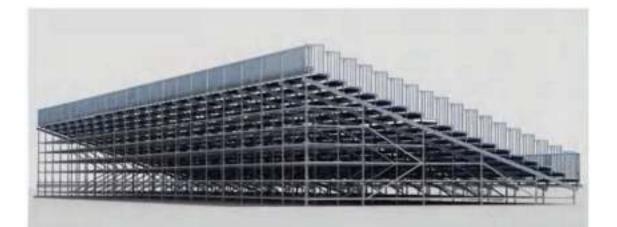

#### **H-Beam Metal Structure Bleachers**

H-beam structure bleachers is one of the best ways to replace traditional concrete stand. It is permanent and stable. All of our seat models can be applied to this system. Hot - dipped steel guarantees that the whole system won't get rusted though long exposure to wind and sun. Each part is bolted and recyclable. These structures offer the most flexible design. The design could be adapted to accommodate site and terrain configurations. Columns are typically placed apart to accommodate parking, restrooms and other stroage facilities under the structure. H-beam structure are fabricated from wide flangesteel. Hot - dipped galvanization is needed after fabrication.