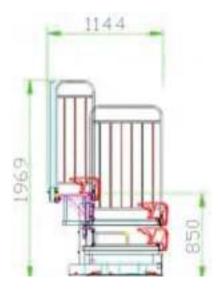

#### **Retractable Bleachers**

Material:HDPE

Production Tech:Blow Molding

Installation:Front Mounted

Application:Scholls,Sport center,

Gymnasium.

13

### Mate

Size:460mm\*542mm\*512mm

Material:HDPE

**Production Tech:Blow Molding** 

Installation:Front Mouned/Rear-folding

Application:Scholls,Sport center,

Gymnasium.