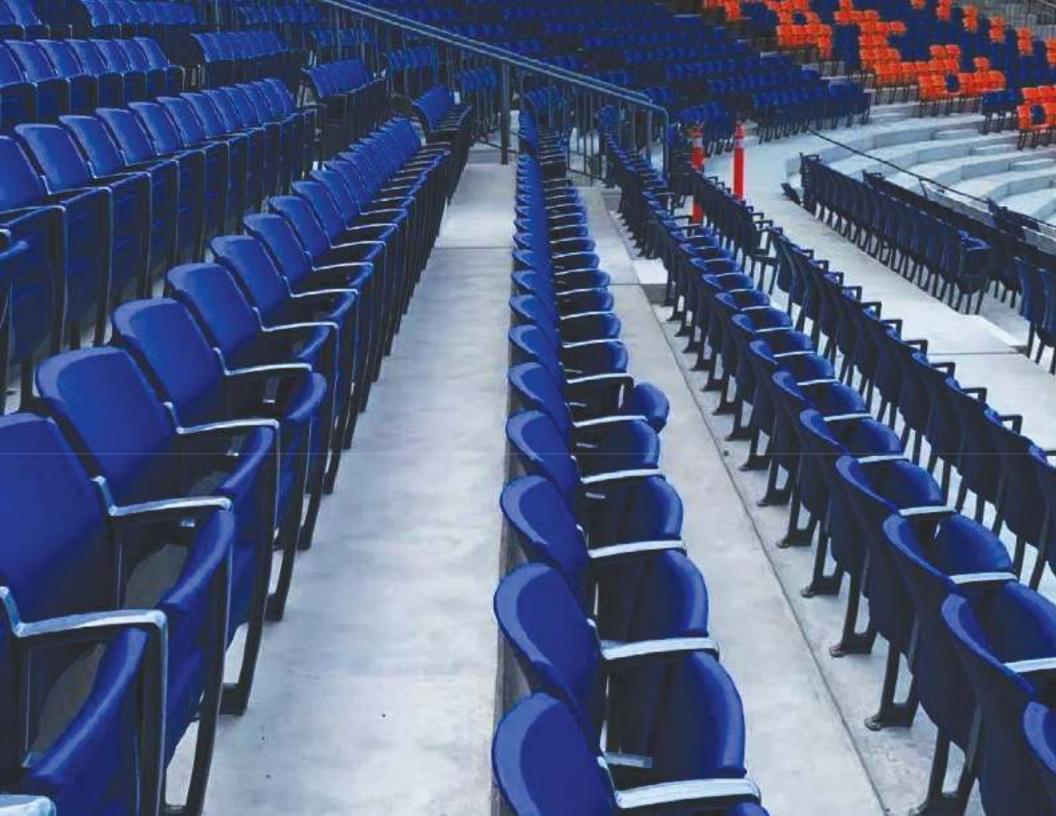

#### **Fixed Chair**

330-370mm

350-550mm

200-600mm

#### **Fixed Chair**

Troduction Teen. Blow molding

Application:Stadium Seating,Metal

Structural Bleacher

Features:Anti-aging,Anti-UV,Fire-

proof

#### **Fixed Chair**

Wall Installation

Vertical Installation

330 - 370mm

350-550mm

#### **Fixed Chair**

**Vertical Installation** 

Wall Installation

330-370mm

350-550mm