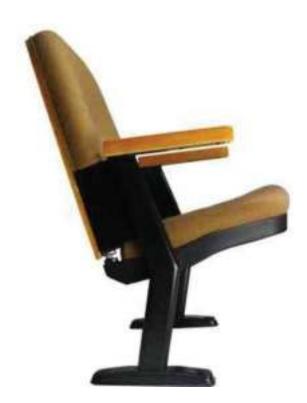

#### **VIP Seat**

Soft Cushion:High density foam upholstered with durable fabric Seat Back:Fully upholstered outer back and seat pan Frame:Heavy duty iron frame in powder coated finish

Tip-Up Seat:Specially designed synchronized seat and back folding mechanism

Feet:Well coated metal floor mounting type base

Soft Cushion:High density foam upholstered with durable fabric

Seat:High quality polypropylene outer seat pan Back:Well finished plywood outer back pan

Frame:Heavy duty iron frame in powder coated finish

Armrest: Quality lacquered nature solid wood

Tip-Up Seat:Durable dual spring driven flip up mechanism

Feet:Floor mounting type with 2 bolting holes

Seat Cushion Inner Frame:Super strong iron inner seat frame with S shape spring

Soft Cushion:High density foam upholstered with durable fabric Seat|Back:Well finished plywood outer back and seat pan Frame:Powder coated die - casting aluminium leg and frame Armrest:Quality lacquered nature solid wood Tip-Up Seat:Durable spring + damping flip up mechanism

Writing Table:Laminated wood wirting pad with alu.folding mechanism Feet:Casting alu.Floor mounting base,Optional installing angle degrees

Soft Cushion:High density foam upholstered with durable fabric Seat|Back:Well finished plywood outer back and seat pan Frame:Heavy duty iron frame in powder coated finish Armrest:Quality lacquered nature solid wood Tip-Up Seat:Maintenance free counter weight mechanism Feet:Floor mounting type with 2 bolting holes