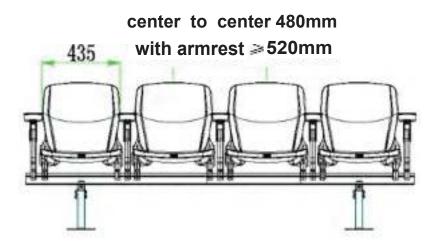

# IKA

Size:W435mm\*D480mm\*H330mm Material:PP Production Tech:Injection Application:Stadium Seating,Metal Structural Bleacher Installation Method:flat Installation-Vertical Installation /Wall Installation Features:Anti-aging,Anti-UV,Fireproof