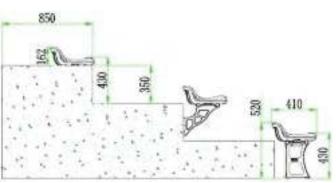

## Eco M

Size:W417mm\*D477mm\*H312mm

Material:HDPE

Production Tech:Blow molding

Application:Stadium Seating,Metal

Structure Bleacher

Features:Anti-aging,Anti-UV,Fire-

proof