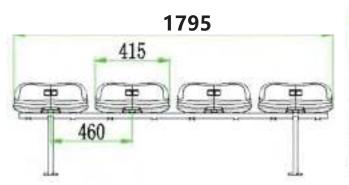

## Eco M

Size:W417mm\*D477mm\*H312mm

Material:HDPE

Production Tech:Blow molding

Application:Stadium Seating,Metal

Structure Bleacher

Features:Anti-aging,Anti-UV,Fire-

proof