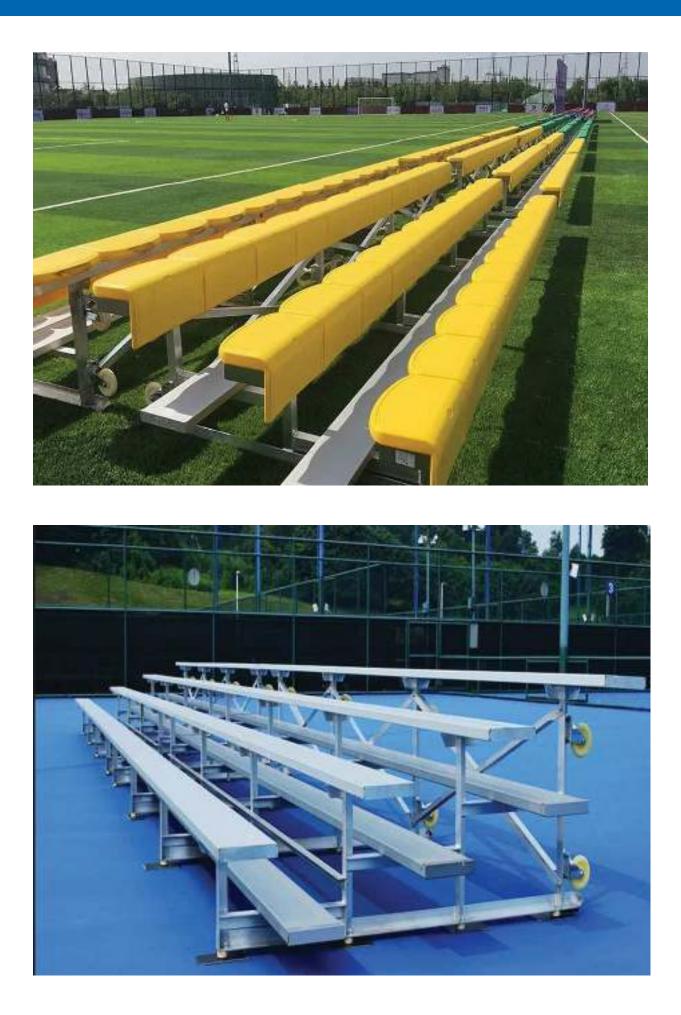

#### **Aluminum portable Bleachers**

The portable bleacher is made of aluminum. It is welded with customized aluminum alloy profiles. It consists of three parts, which are aluminum structure, deck and seat. These advantages are modular assembly (connect each unit easily), easy to operate and moved and combined according to the clients needs. It is suitable for small and medium-sized gymnasiums, schools, multi-function halls, indoor and outdoor comppetition venues and outdoor leisure clubs.

The small portable aluminum bleacher is the best choice of increasing seat temporarily.With wheel system, it's easy to move and stock.