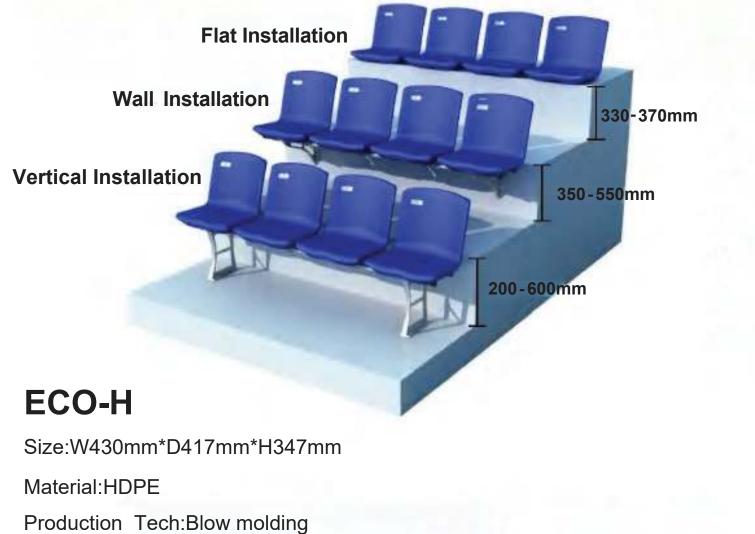

#### **Fixed Chair**

330-370mm

350-550mm

200-600mm

#### **Fixed Chair**

Troduction Teen. Blow molding

Application:Stadium Seating,Metal

Structural Bleacher

Features:Anti-aging,Anti-UV,Fire-

proof

#### **Fixed Chair**

Wall Installation

Vertical Installation

330 - 370mm

350-550mm

#### **Fixed Chair**

**Vertical Installation** 

Wall Installation

330-370mm

350-550mm

#### **3 types mount solution**

According to the different types and requirements of the venue,types of stands can be selected to maximize the use of the space and meet the multi-functional use requirements of the venue.