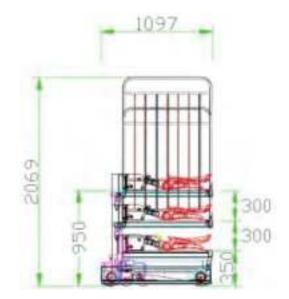

#### **Retractable Bleachers**

Material:HDPE

Production Tech:Blow Molding

Installation:Front Mounted

Application:Scholls,Sport center,

Gymnasium.

13

### Mate

Size:460mm\*542mm\*512mm

Material:HDPE

**Production Tech:Blow Molding** 

Installation:Front Mouned/Rear-folding

Application:Scholls,Sport center,

Gymnasium.

#### **Retractable Bleachers**

Shell

Size:480mm\*552mm\*780mm Material;Pp Production Tech:Air Injection Installation:Rear-folding Application:Concert hall,Studio Meeting room,Venue,Auditorium, Multi-function hall.