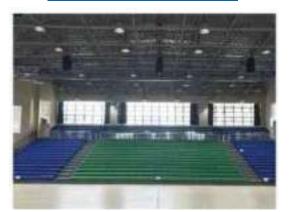

### **Retractable Bleachers System (Telescopic Bleachers)**

Mesk retractable bleacher system can be opened and closed freely. It is an extremely safe, steady, adaptable and efficiently seating system, which allowing you to make great use of your facilities. The system can meet different requirements for different usages like Gym, School, Event Centers, Auditoriums, Multi-purpose venues etc