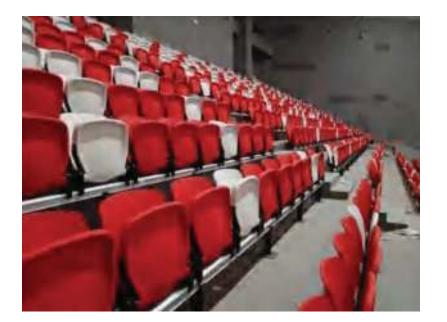

fied design and safe structure with durability are approved by the market.

#### **H-Beam Metal Structure Bleachers**

H-beam structure bleachers is one of the best ways to replace traditional concrete stand. It is permanent and stable. All of our seat models can be applied to this system. Hot - dipped steel guarantees that the whole system won't get rusted though long exposure to wind and sun. Each part is bolted and recyclable. These structures offer the most flexible design. The design could be adapted to accommodate site and terrain configurations. Columns are typically placed apart to accommodate parking, restrooms and other stroage facilities under the structure. H-beam structure are fabricated from wide flangesteel. Hot - dipped galvanization is needed after fabrication.