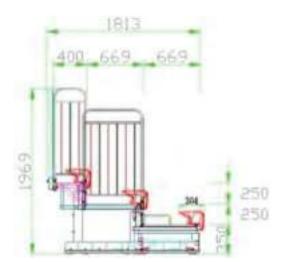

#### **Retractable Bleachers**

Material:HDPE

Production Tech:Blow Molding

Installation:Front Mounted

Application:Scholls,Sport center,

Gymnasium.

13

### Mate

Size:460mm\*542mm\*512mm

Material:HDPE

**Production Tech:Blow Molding** 

Installation:Front Mouned/Rear-folding

Application:Scholls,Sport center,

Gymnasium.