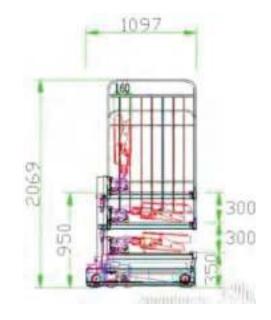

#### **VIP Seat**

Soft Cushion:High density foam upholstered with durable fabric Seat Back:Fully upholstered outer back and seat pan Frame:Heavy duty iron frame in powder coated finish

Tip-Up Seat:Specially designed synchronized seat and back folding mechanism

Feet:Well coated metal floor mounting type base

Soft Cushion:High density foam upholstered with durable fabric

Seat:High quality polypropylene outer seat pan Back:Well finished plywood outer back pan

Frame:Heavy duty iron frame in powder coated finish

Armrest: Quality lacquered nature solid wood

Tip-Up Seat:Durable dual spring driven flip up mechanism

Feet:Floor mounting type with 2 bolting holes

Seat Cushion Inner Frame:Super strong iron inner seat frame with S shape spring

Soft Cushion:High density foam upholstered with durable fabric Seat|Back:Well finished plywood outer back and seat pan Frame:Powder coated die - casting aluminium leg and frame Armrest:Quality lacquered nature solid wood Tip-Up Seat:Durable spring + damping flip up mechanism

Writing Table:Laminated wood wirting pad with alu.folding mechanism Feet:Casting alu.Floor mounting base,Optional installing angle degrees

Soft Cushion:High density foam upholstered with durable fabric Seat|Back:Well finished plywood outer back and seat pan Frame:Heavy duty iron frame in powder coated finish Armrest:Quality lacquered nature solid wood Tip-Up Seat:Maintenance free counter weight mechanism Feet:Floor mounting type with 2 bolting holes