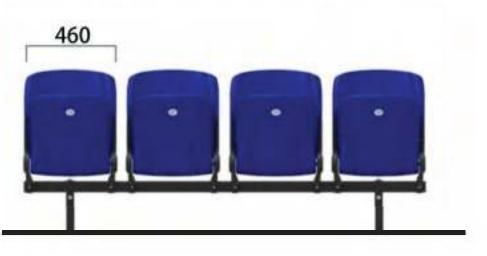

### Mate

Size:460mm\*542mm\*512mm

Material:HDPE

**Production Tech:Blow Molding** 

Installation:Front Mouned/Rear-folding

Application:Scholls,Sport center,

Gymnasium.