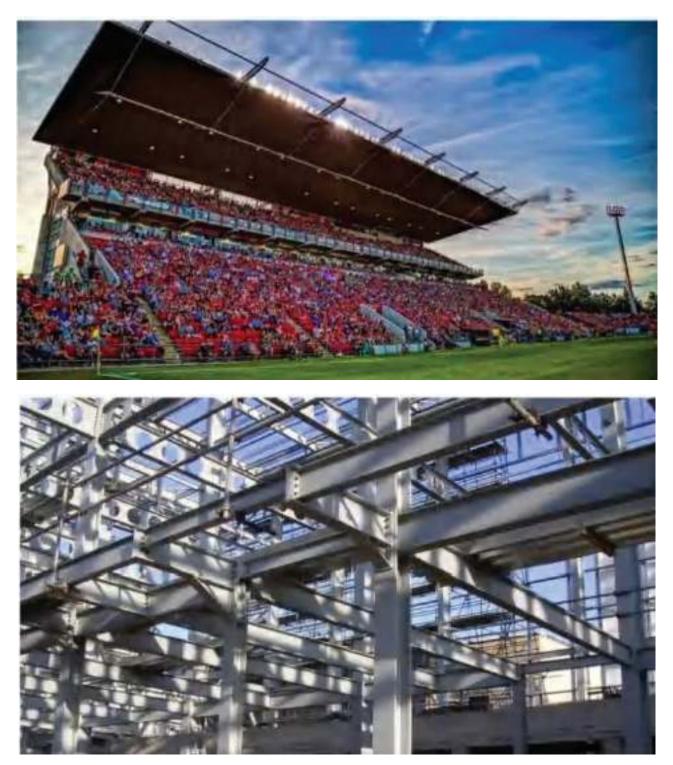

#### **H-Beam Metal Structure Bleachers**

H-beam structure bleachers is one of the best ways to replace traditional concrete stand. It is permanent and stable. All of our seat models can be applied to this system. Hot - dipped steel guarantees that the whole system won't get rusted though long exposure to wind and sun. Each part is bolted and recyclable. These structures offer the most flexible design. The design could be adapted to accommodate site and terrain configurations. Columns are typically placed apart to accommodate parking, restrooms and other stroage facilities under the structure. H-beam structure are fabricated from wide flangesteel. Hot - dipped galvanization is needed after fabrication.