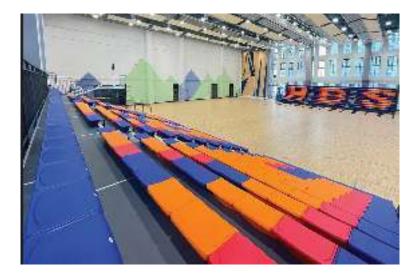

### **Retractable Bleachers System (Telescopic Bleachers)**

Mesk retractable bleacher system can be opened and closed freely. It is an extremely safe, steady, adaptable and efficiently seating system, which allowing you to make great use of your facilities. The system can meet different requirements for different usages like Gym, School, Event Centers, Auditoriums, Multi-purpose venues etc

#### Manual & Remote Control

Retractable platforms can be opened and closed with manual operation or remote control.

#### **3 types mount solution**

According to the different types and requirements of the venue,types of stands can be selected to maximize the use of the space and meet the multi-functional use requirements of the venue.