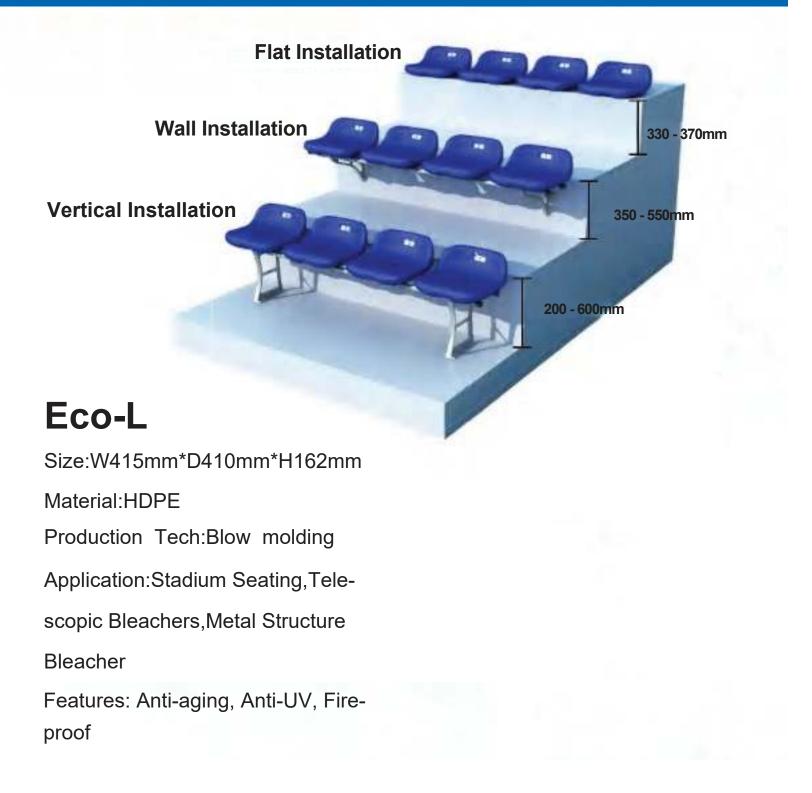

#### **Fixed Chair**

330-370mm

350-550mm

200-600mm

# IKA

Size:W435mm\*D480mm\*H330mm Material:PP Production Tech:Injection Application:Stadium Seating,Metal Structural Bleacher Installation Method:flat Installation-Vertical Installation /Wall Installation Features:Anti-aging,Anti-UV,Fireproof

#### **Fixed Chair**

Wall Installation

Vertical Installation

330 - 370mm

350-550mm

330-370mm

350-550mm

#### **Fixed Chair**

**Vertical Installation** 

Wall Installation

330-370mm

350-550mm