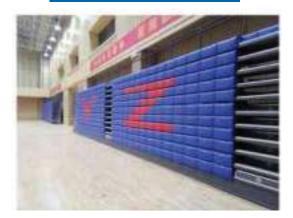

### **Retractable Bleachers System (Telescopic Bleachers)**

Mesk retractable bleacher system can be opened and closed freely. It is an extremely safe, steady, adaptable and efficiently seating system, which allowing you to make great use of your facilities. The system can meet different requirements for different usages like Gym, School, Event Centers, Auditoriums, Multi-purpose venues etc