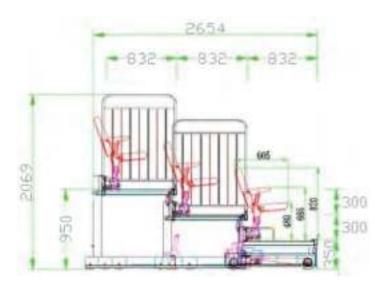

#### **VIP Seat**

Soft Cushion:High density foam upholstered with durable fabric Seat Back:Fully upholstered outer back and seat pan Frame:Heavy duty iron frame in powder coated finish

Tip-Up Seat:Specially designed synchronized seat and back folding mechanism

Feet:Well coated metal floor mounting type base

Soft Cushion:High density foam upholstered with durable fabric

Seat:High quality polypropylene outer seat pan Back:Well finished plywood outer back pan

Frame:Heavy duty iron frame in powder coated finish

Armrest: Quality lacquered nature solid wood

Tip-Up Seat:Durable dual spring driven flip up mechanism

Feet:Floor mounting type with 2 bolting holes

Seat Cushion Inner Frame:Super strong iron inner seat frame with S shape spring

Soft Cushion:High density foam upholstered with durable fabric Seat|Back:Well finished plywood outer back and seat pan Frame:Powder coated die - casting aluminium leg and frame Armrest:Quality lacquered nature solid wood Tip-Up Seat:Durable spring + damping flip up mechanism

Writing Table:Laminated wood wirting pad with alu.folding mechanism Feet:Casting alu.Floor mounting base,Optional installing angle degrees

Soft Cushion:High density foam upholstered with durable fabric Seat|Back:Well finished plywood outer back and seat pan Frame:Heavy duty iron frame in powder coated finish Armrest:Quality lacquered nature solid wood Tip-Up Seat:Maintenance free counter weight mechanism Feet:Floor mounting type with 2 bolting holes