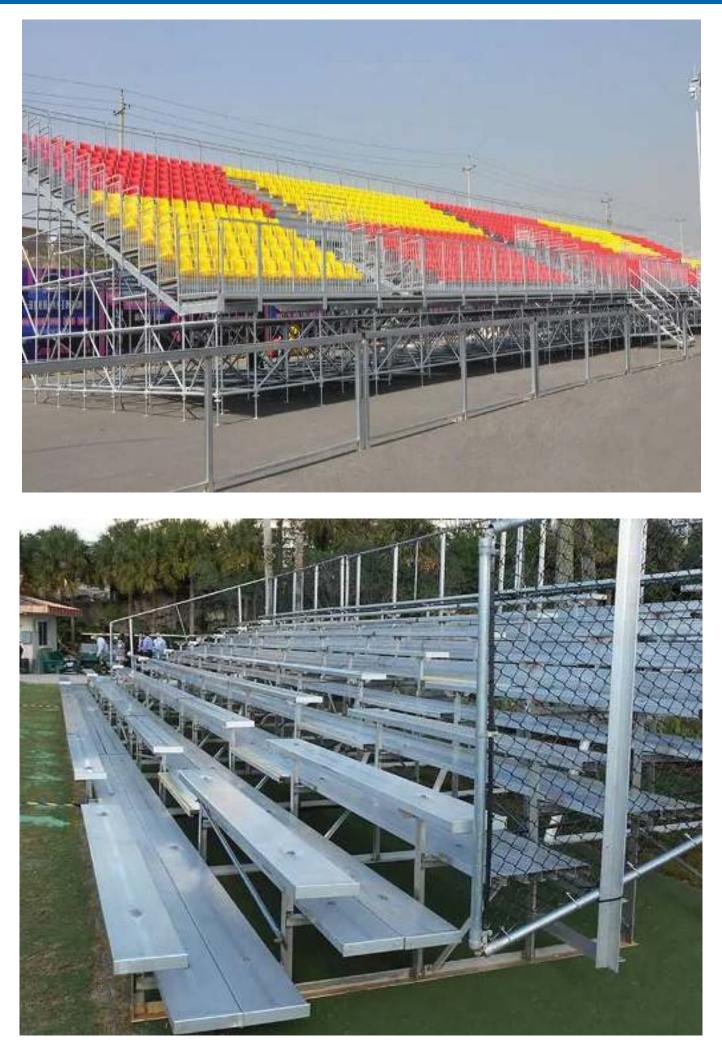

#### **Scaffolding system Structure Bleachers**

The system is used for temporary matches or other activities to serve as spectators,which is variable and can be connected by different banks. The hot galvanized framework is combined with anodized aluminium seat plank and mill-finished foot planks,which can be daily used,both indoors and outdoors,with littleor no maintenance for years to come.

The medium and small size structures are widely used in high schools, universities, football court, etc. Quality light steel and innovatife designs are applied. The simplified design and safe structure with durability are approved by the market.