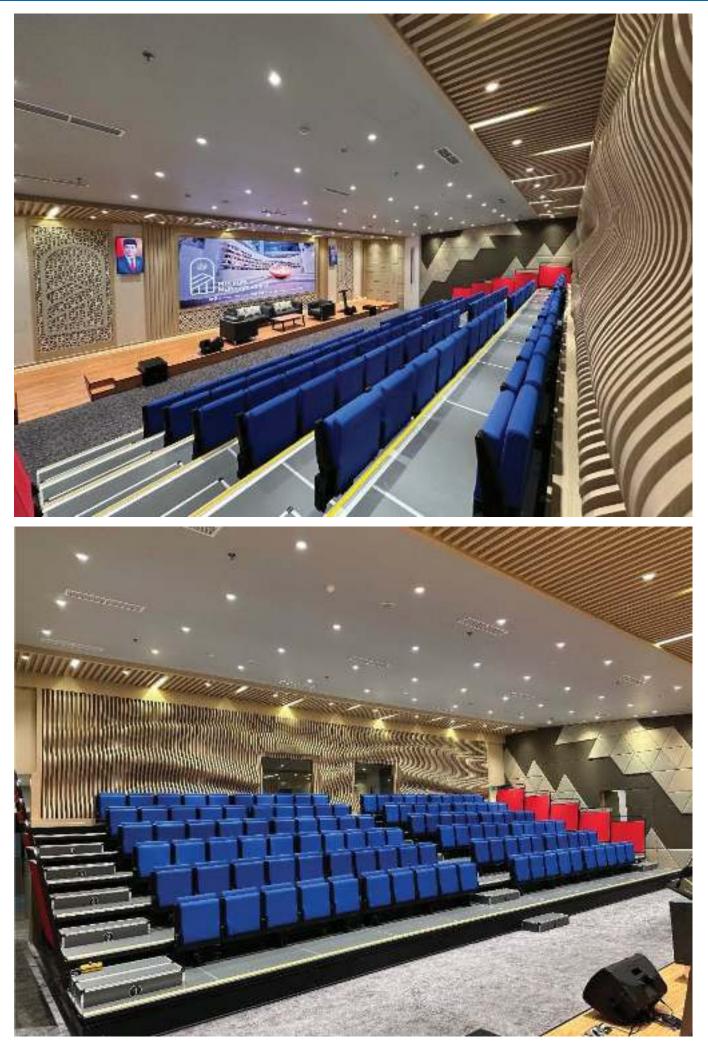

#### **VIP Seat**

Soft Cushion:High density foam upholstered with durable fabric Seat Back:Fully upholstered outer back and seat pan Frame:Heavy duty iron frame in powder coated finish

Tip-Up Seat:Specially designed synchronized seat and back folding mechanism

Feet:Well coated metal floor mounting type base

Soft Cushion:High density foam upholstered with durable fabric

Seat:High quality polypropylene outer seat pan Back:Well finished plywood outer back pan

Frame:Heavy duty iron frame in powder coated finish

Armrest: Quality lacquered nature solid wood

Tip-Up Seat:Durable dual spring driven flip up mechanism

Feet:Floor mounting type with 2 bolting holes

Seat Cushion Inner Frame:Super strong iron inner seat frame with S shape spring

Soft Cushion:High density foam upholstered with durable fabric Seat|Back:Well finished plywood outer back and seat pan Frame:Powder coated die - casting aluminium leg and frame Armrest:Quality lacquered nature solid wood Tip-Up Seat:Durable spring + damping flip up mechanism

Writing Table:Laminated wood wirting pad with alu.folding mechanism Feet:Casting alu.Floor mounting base,Optional installing angle degrees

Soft Cushion:High density foam upholstered with durable fabric Seat|Back:Well finished plywood outer back and seat pan Frame:Heavy duty iron frame in powder coated finish Armrest:Quality lacquered nature solid wood Tip-Up Seat:Maintenance free counter weight mechanism Feet:Floor mounting type with 2 bolting holes