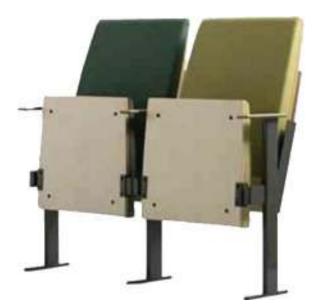

#### **VIP Seat**

Soft Cushion:High density foam upholstered with durable fabric Seat Back:Fully upholstered outer back and seat pan Frame:Heavy duty iron frame in powder coated finish

Tip-Up Seat:Specially designed synchronized seat and back folding mechanism

Feet:Well coated metal floor mounting type base

Soft Cushion:High density foam upholstered with durable fabric

Seat:High quality polypropylene outer seat pan Back:Well finished plywood outer back pan

Frame:Heavy duty iron frame in powder coated finish