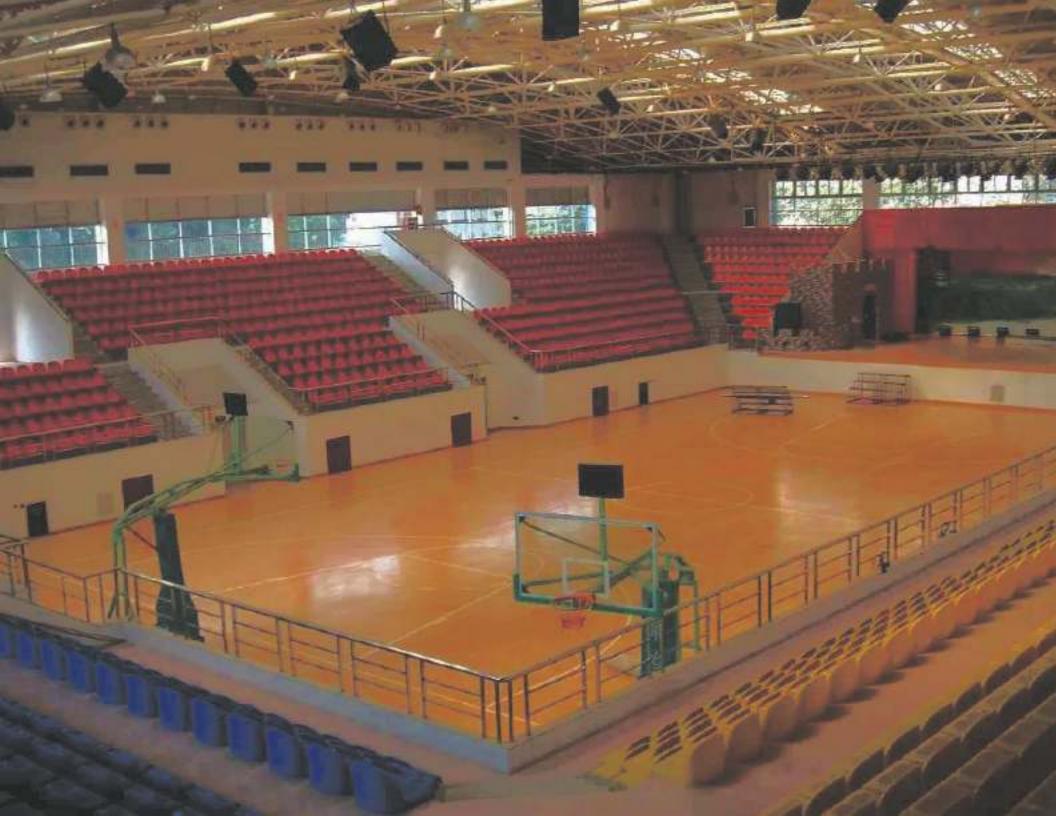

### **Retractable Bleachers System (Telescopic Bleachers)**

Mesk retractable bleacher system can be opened and closed freely. It is an extremely safe, steady, adaptable and efficiently seating system, which allowing you to make great use of your facilities. The system can meet different requirements for different usages like Gym, School, Event Centers, Auditoriums, Multi-purpose venues etc