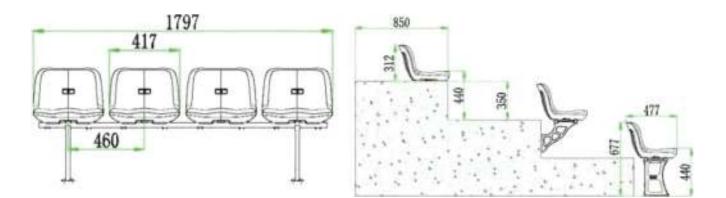

# IKA

Size:W435mm\*D480mm\*H330mm Material:PP Production Tech:Injection Application:Stadium Seating,Metal Structural Bleacher Installation Method:flat Installation-Vertical Installation /Wall Installation Features:Anti-aging,Anti-UV,Fireproof