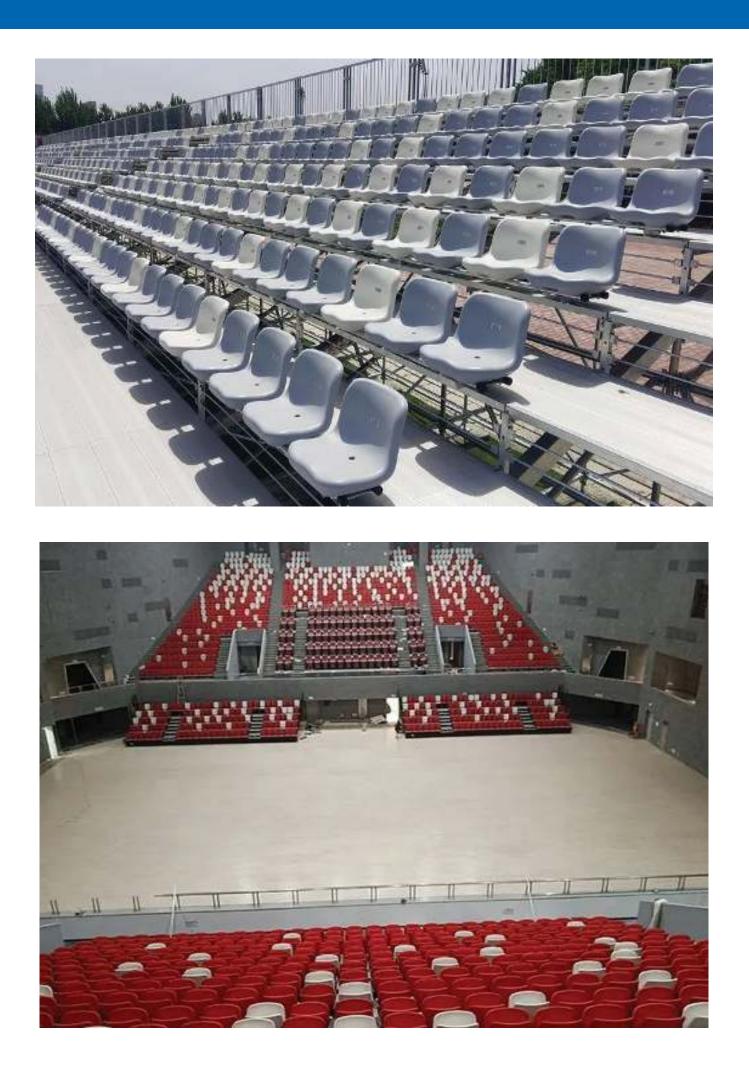

structure with durability are approved by the market.

#### **H-Beam Metal Structure Bleachers**

H-beam structure bleachers is one of the best ways to replace traditional concrete stand. It is permanent and stable. All of our seat models can be applied to this system. Hot - dipped steel guarantees that the whole system won't get rusted though long exposure to wind and sun. Each part is bolted and recyclable. These structures offer the most flexible design. The design could be adapted to accommodate site and terrain configurations. Columns are typically placed apart to accommodate parking, restrooms and other stroage facilities under the structure. H-beam structure are fabricated from wide flangesteel. Hot - dipped galvanization is needed after fabrication.