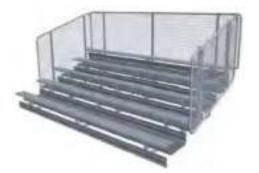

#### **Scaffolding system Structure Bleachers**

The system is used for temporary matches or other activities to serve as spectators,which is variable and can be connected by different banks. The hot galvanized framework is combined with anodized aluminium seat plank and mill-finished foot planks,which can be daily used,both indoors and outdoors,with littleor no maintenance for years to come.

The medium and small size structures are widely used in high schools, universities, football court, etc. Quality light steel and innovatife designs are applied. The simplified design and safe structure with durability are approved by the market.