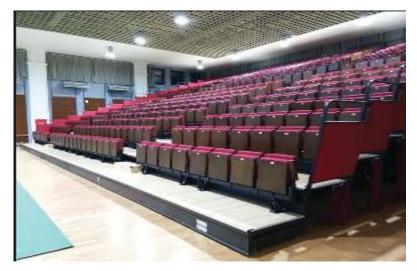

### **Retractable Bleachers System (Telescopic Bleachers)**

Mesk retractable bleacher system can be opened and closed freely. It is an extremely safe, steady, adaptable and efficiently seating system, which allowing you to make great use of your facilities. The system can meet different requirements for different usages like Gym, School, Event Centers, Auditoriums, Multi-purpose venues etc

#### Manual & Remote Control

Retractable platforms can be opened and closed with manual operation or remote control.

#### **3 types mount solution**

According to the different types and requirements of the venue,types of stands can be selected to maximize the use of the space and meet the multi-functional use requirements of the venue.