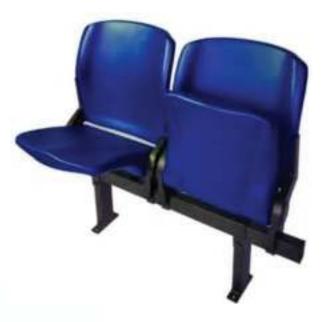

tal Structural

Bleachers

Features:Anti-aging,Anti-UV,Fire-





## Ace

Size:W430mm\*D600mm\*H835mm

Material:HDPE

Production Tech:Blow molding

Application:Stadium Seating,Metal

Structural Bleacher

Features:Anti-aging,Anti-UV,Fire-

proof





330-370mm

350-550mm

#### **Fixed Chair**

**Vertical Installation** 

Wall Installation

330-370mm

350-550mm

## Х

Size:W433mm\*D532mm\*H737mm

Material:HDPE

Production Tech:Blow molding

Application:Stadium Seating,Metal

**Structural Bleacher** 

Features:Anti-aging,Anti-UV,Fire

proof



# MAX

Size:W432mm\*D550mm\*H760mm Material:HDPE Production Tech:Blow molding Application:Stadium Seating,Telescopic Bleachers,Metal Structural Bleacher Installation Method:Vertical Installation /Wall Installation Features:Anti-aging,Anti-UV,Fireproof







### **Retractable Bleachers System (Telescopic Bleachers)**

Mesk retractable bleacher system can be opened and closed freely. It is an extremely safe, steady, adaptable and efficiently seating system, which allowing you to make great use of your facilities. The system can meet different requirements for different usages like Gym, School, Event Centers, Auditoriums, Multi-purpose venues etc



#### Manual & Remote Control

Retractable platforms can be opened and closed with manual operation or remote control.



#### **3 types mount solution**

According to the different types and requirements of the venue,types of stands can be selected to maximize the use of the space and meet the multi-functional use requirements of the venue.





The stands are fixed against the wall.After these