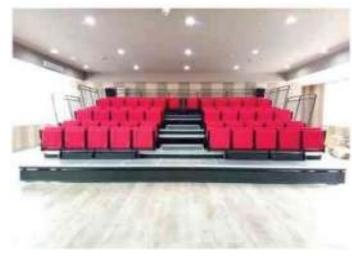

#### **Retractable Bleachers**

Shell

Size:480mm\*552mm\*780mm Material;Pp Production Tech:Air Injection Installation:Rear-folding Application:Concert hall,Studio Meeting room,Venue,Auditorium, Multi-function hall.

Honor

Size:510\*620\*650mm

Installation:Rear-folding

Application:Cinema,Meeting room,

Venue, Auditorium, Concert hall.

Deck Optional: laminate with PVC/carpet