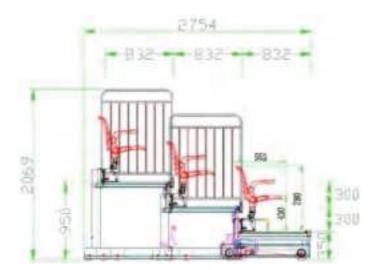

#### **Retractable Bleachers**

Material:HDPE

Production Tech:Blow Molding

Installation:Front Mounted

Application:Scholls,Sport center,

Gymnasium.

13

### Mate

Size:460mm\*542mm\*512mm

Material:HDPE

**Production Tech:Blow Molding** 

Installation:Front Mouned/Rear-folding

Application:Scholls,Sport center,

Gymnasium.

#### **Retractable Bleachers**

Shell

Size:480mm\*552mm\*780mm Material;Pp Production Tech:Air Injection Installation:Rear-folding Application:Concert hall,Studio Meeting room,Venue,Auditorium, Multi-function hall.