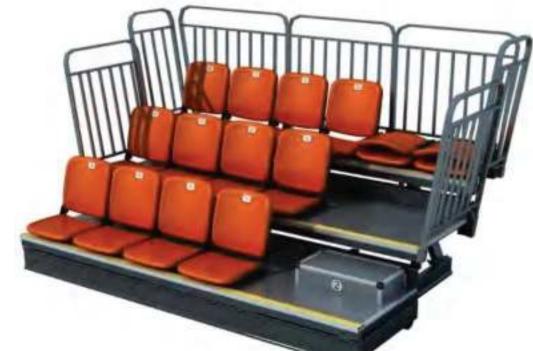

#### **Retractable Bleachers**

Material:HDPE

Production Tech:Blow Molding

Installation:Front Mounted

Application:Scholls,Sport center,

Gymnasium.

13

### Mate

Size:460mm\*542mm\*512mm

Material:HDPE

**Production Tech:Blow Molding** 

Installation:Front Mouned/Rear-folding

Application:Scholls,Sport center,

Gymnasium.