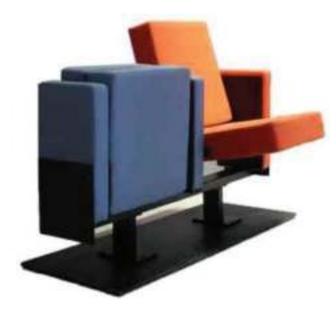

#### **VIP Seat**

Soft Cushion:High density foam upholstered with durable fabric Seat Back:Fully upholstered outer back and seat pan Frame:Heavy duty iron frame in powder coated finish

Tip-Up Seat:Specially designed synchronized seat and back folding mechanism

Feet:Well coated metal floor mounting type base

Soft Cushion:High density foam upholstered with durable fabric

Seat:High quality polypropylene outer seat pan Back:Well finished plywood outer back pan

Frame:Heavy duty iron frame in powder coated finish

Armrest: Quality lacquered nature solid wood

Tip-Up Seat:Durable dual spring driven flip up mechanism

Feet:Floor mounting type with 2 bolting holes

Seat Cushion Inner Frame:Super strong iron inner seat frame with S shape spring

Soft Cushion:High density foam upholstered with durable fabric Seat|Back:Well finished plywood outer back and seat pan Frame:Powder coated die - casting aluminium leg and frame Armrest:Quality lacquered nature solid wood Tip-Up Seat:Durable spring + damping flip up mechanism

Writing Table:Laminated wood wirting pad with alu.folding mechanism Feet:Casting alu.Floor mounting base,Optional installing angle degrees

Soft Cushion:High density foam upholstered with durable fabric Seat|Back:Well finished plywood outer back and seat pan Frame:Heavy duty iron frame in powder coated finish Armrest:Quality lacquered nature solid wood Tip-Up Seat:Maintenance free counter weight mechanism Feet:Floor mounting type with 2 bolting holes