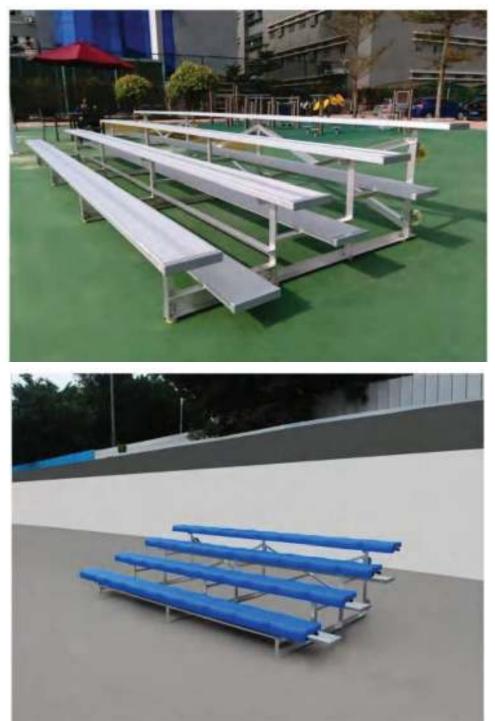

#### **Aluminum portable Bleachers**

The portable bleacher is made of aluminum. It is welded with customized aluminum alloy profiles. It consists of three parts, which are aluminum structure, deck and seat. These advantages are modular assembly (connect each unit easily), easy to operate and moved and combined according to the clients needs. It is suitable for small and medium-sized gymnasiums, schools, multi-function halls, indoor and outdoor comppetition venues and outdoor leisure clubs.

The small portable aluminum bleacher is the best choice of increasing seat temporarily.With wheel system, it's easy to move and stock.