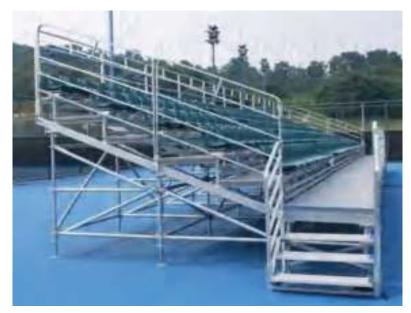

#### **Aluminum portable Bleachers**

The portable bleacher is made of aluminum. It is welded with customized aluminum alloy profiles. It consists of three parts, which are aluminum structure, deck and seat. These advantages are modular assembly (connect each unit easily), easy to operate and moved and combined according to the clients needs. It is suitable for small and medium-sized gymnasiums, schools, multi-function halls, indoor and outdoor comppetition venues and outdoor leisure clubs.

The small portable aluminum bleacher is the best choice of increasing seat temporarily.With wheel system, it's easy to move and stock.