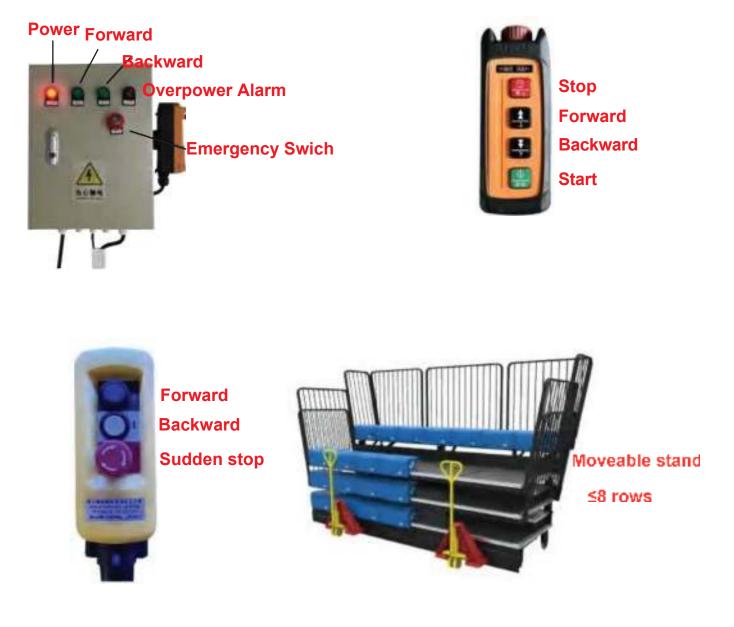

#### Manual & Remote Control

Retractable platforms can be opened and closed with manual operation or remote control.