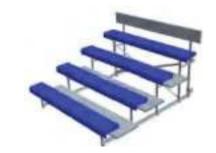

#### **Aluminum portable Bleachers**

The portable bleacher is made of aluminum. It is welded with customized aluminum alloy profiles. It consists of three parts, which are aluminum structure, deck and seat. These advantages are modular assembly (connect each unit easily), easy to operate and moved and combined according to the clients needs. It is suitable for small and medium-sized gymnasiums, schools, multi-function halls, indoor and outdoor comppetition venues and outdoor leisure clubs.

The small portable aluminum bleacher is the best choice of increasing seat temporarily.With wheel system, it's easy to move and stock.