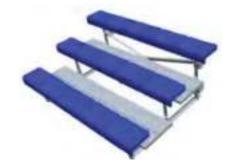

#### **Aluminum portable Bleachers**

The portable bleacher is made of aluminum. It is welded with customized aluminum alloy profiles. It consists of three parts, which are aluminum structure, deck and seat. These advantages are modular assembly (connect each unit easily), easy to operate and moved and combined according to the clients needs. It is suitable for small and medium-sized gymnasiums, schools, multi-function halls, indoor and outdoor comppetition venues and outdoor leisure clubs.

The small portable aluminum bleacher is the best choice of increasing seat temporarily.With wheel system, it's easy to move and stock.